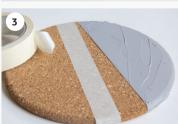

Take off the tape immediately; don't wait for it to dry. Once the Beton paste has dried you cannot remove the tape anymore and the beton layer might break. Let it dry for 2 hours.

- 3. Use the tape to divide another part of the coaster
- 4. Shake the metallic paint before use, and add to the coaster using a soft brush. The paint dries in 10 min. Take off the tape immediately or once the paint is dry.