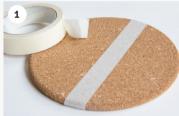

## All you need:

- Talens Art Creation Beton paste
- Talens Art Creation Metallic
- Palette knife
- Soft brush
- Tape
- Cork coaster
- 1. Use the tape to divide the coaster into separate areas.
- 2. Apply a layer of Beton paste to one of the areas using a palette knife.