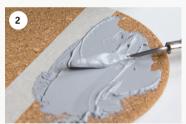

## All you need:

- Talens Art Creation Beton paste
- Talens Art Creation Metallic
- Palette knife
- Soft brush
- Tape
- Cork coaster
- 1. Use the tape to divide the coaster into separate areas.
- 2. Apply a layer of Beton paste to one of the areas using a palette knife.

Take off the tape immediately; don't wait for it to dry. Once the Beton paste has dried you cannot remove the tape anymore and the beton layer might break. Let it dry for 2 hours.

- 3. Use the tape to divide another part of the coaster
- 4. Shake the metallic paint before use, and add to the coaster using a soft brush. The paint dries in 10 min. Take off the tape immediately or once the paint is dry.