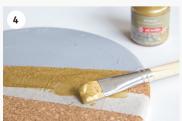

Take off the tape immediately; don't wait for it to dry. Once the Beton paste has dried you cannot remove the tape anymore and the beton layer might break. Let it dry for 2 hours.

- 3. Use the tape to divide another part of the coaster
- 4. Shake the metallic paint before use, and add to the coaster using a soft brush. The paint dries in 10 min. Take off the tape immediately or once the paint is dry.