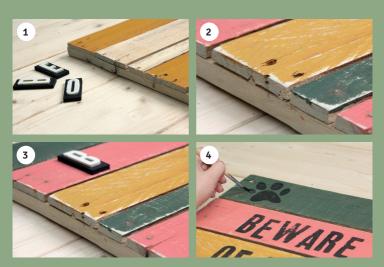

## All you need:

- Talens Art Creation Indoor & Outdoor
- Wooden board (from an old pallet)
- · Sand paper
- · Letter stamps
- Small soft brush
- · Large soft brush
- **1.** Shake **Indoor** & **Outdoor** well before use. Paint the wooden pallet in your desired colours with Indoor & Outdoor, using the large soft brush. Leave to dry for 30 minutes.

- **2.** Once the wooden board is dry sand it lightly with sand paper to create an old look.
- **3.** Apply **Indoor & Outdoor** paint to the letter stamps using the brush, and stamp your text onto the board.
- 4. Use the small soft brush to paint a design on the wooden board, such as paw prints. Use your imagination!