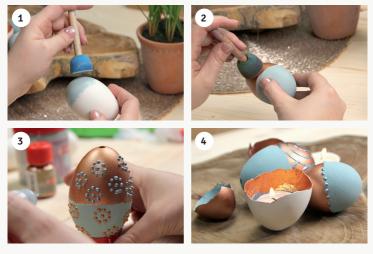

1. Shake the Vintage Chalk Paint well before use. Paint half of the egg with Vintage Chalk Paint using the sponge stick. Leave to dry for 30 minutes.

2. Shake the **metallic paint** well before use. Paint the other half of the

3. Shake the Effect Liner well before use. Decorate the egg with Effect Liner. Tap into your creativity and have fun! Depending on the thickness of your lines and dots, leave to dry overnight.

**4.** You can now use your egg as a unique Easter decoration!

Rinse the sponge stick with water after use.

#ForTheArtistInYou #TalensArtCreation