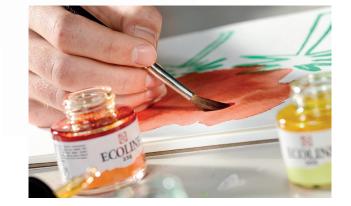

### **PROPERTIES**

TALENS ECOLINE IS KNOWN FOR ITS BRILLIANT, BRIGHT COLOURS.

The transparent colours give the best results when used on white or very light-coloured paper; this can be drawing paper, cardboard or water colour paper. Talens Ecoline has a short drying time. It is not waterproof when dry, so you can work on it "further" by wetting what is dry once more

Thanks to its pure formula, based on dyes and Gum arabic, the colours of Talens Ecoline are astonishingly bright and brilliant. If you wish, you can easily decrease the colour intensity through thinning with water or with the Brush Pen blender. Store the original works of art in a portfolio for optimal colour retention.

You can use Talens Ecoline with brushes, airbrush, dip pens, technical pens, etc. What's more, there is now also a handy Brush Pen for highly direct work. Whatever you choose, the Talens Ecoline colours always provide a brilliant result.