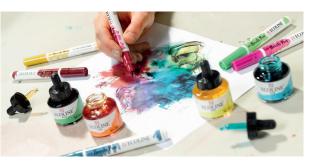

THE TALENS ECOLINE BRUSH PEN IS VERY USER-FRIENDLY.
HANDY WHEN TRAVELLING AND IDEAL WHEN WORKING AT A
PLACE THAT NEEDS BE KEPT CLEAN. THE BRUSH PEN IS READY
FOR IMMEDIATE USE, AND IS ODOURLESS AS WELL.

You can use the Brush Pen for thin, precise lines or for energetic strokes, but also for filling in large colour sections. The Brush Pen is suitable for both a quick sketch and adding the finishing touches. The concentrated formula of the Talens Ecoline in the Brush Pens ensures for a seamless transition with the Talens Ecoline from the bottles.

Using the special Brush Pen blender, colours can be mixed or subdued, and some wonderful wash effects and colour transitions can be created.

Forgotten to put the cap back on? A dried brush tip can be easily saved by moistening it with some water.