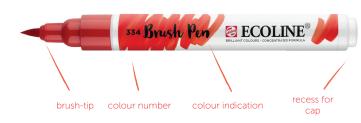

THE TALENS ECOLINE BRUSH PEN IS VERY USER-FRIENDLY.
HANDY WHEN TRAVELLING AND IDEAL WHEN WORKING AT A
PLACE THAT NEEDS BE KEPT CLEAN. THE BRUSH PEN IS READY
FOR IMMEDIATE USE, AND IS ODOURLESS AS WELL.

You can use the Brush Pen for thin, precise lines or for energetic strokes, but also for filling in large colour sections. The Brush Pen is suitable for both a quick sketch and adding the finishing touches. The concentrated formula of the Talens Ecoline in the Brush Pens ensures for a seamless transition with the Talens Ecoline from the bottles.

The Brush Pen is available in 60 colours and a blender.

THE NEW ECOLINE BOTTLE IS STABLE AND SO STANDS FIRMLY ON YOUR WORK TABLE. THE SPACIOUS OPENING ALLOWS YOU TO WORK STRAIGHT FROM THE BOTTLE USING A BRUSH OR DIP PEN. THE NEW ECOLINE BOTTLE IS FITTED WITH A HANDY PIPETTE FOR EFFICIENT DOSING DURING MIXING.