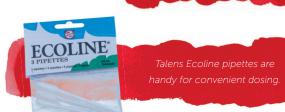

The Brush Pen is available in 60 colours and a blender.

THE NEW ECOLINE BOTTLE IS STABLE AND SO STANDS FIRMLY ON YOUR WORK TABLE. THE SPACIOUS OPENING ALLOWS YOU TO WORK STRAIGHT FROM THE BOTTLE USING A BRUSH OR DIP PEN. THE NEW ECOLINE BOTTLE IS FITTED WITH A HANDY PIPETTE FOR EFFICIENT DOSING DURING MIXING.