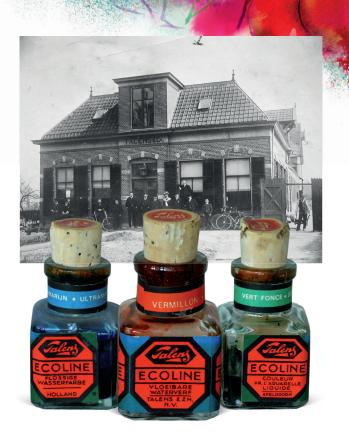

# TALENS ECOLINE

TALENS ECOLINE HAS BEEN PART OF THE CREATIVE LANDSCAPE SINCE 1930.

Whether this involves artistic impressions, product design, illustrations, fashion design, calligraphy or children's drawings, the brilliant colours of this liquid water colour paint bring every piece of art to life. Talens Ecoline is available now in 60 colours.

Talens Ecoline is available in 30 ml bottles and in 490 ml and 990 ml refill packs. Handy Brush Pens are also available, ready for immediate use.

### **PROPERTIES**

TALENS ECOLINE IS KNOWN FOR ITS BRILLIANT, BRIGHT COLOURS.

The transparent colours give the best results when used on white or very light-coloured paper; this can be drawing paper, cardboard or water colour paper. Talens Ecoline has a short drying time. It is not waterproof when dry, so you can work on it "further" by wetting what is dry once more