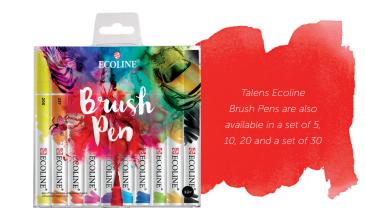

Talens Ecoline is available in 30 ml bottles and in 490 ml and 990 ml refill packs. Handy Brush Pens are also available, ready for immediate use.

THE TALENS ECOLINE BRUSH PEN IS VERY USER-FRIENDLY.
HANDY WHEN TRAVELLING AND IDEAL WHEN WORKING AT A
PLACE THAT NEEDS BE KEPT CLEAN. THE BRUSH PEN IS READY
FOR IMMEDIATE USE, AND IS ODOURLESS AS WELL.

The Brush Pen is available in 60 colours and a blender.

THE NEW ECOLINE BOTTLE IS STABLE AND SO STANDS FIRMLY ON YOUR WORK TABLE. THE SPACIOUS OPENING ALLOWS YOU TO WORK STRAIGHT FROM THE BOTTLE USING A BRUSH OR DIP PEN. THE NEW ECOLINE BOTTLE IS FITTED WITH A HANDY PIPETTE FOR EFFICIENT DOSING DURING MIXING.