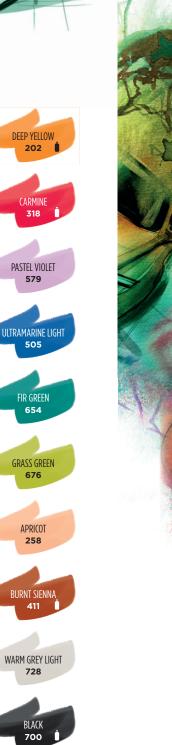

## **ASSORTMENT**

The Talens Ecoline bottles

with 5 and 10 bottles.

- not available in 30ml bottle (439)
- = not available in Brush Pen (100 and 801)
- = also available in 490ml and 990ml bottle

ROYAL @ TALENS