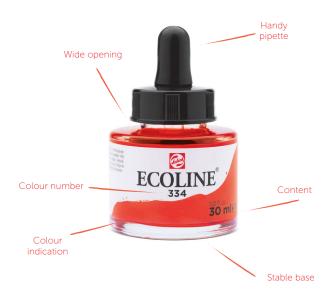

The Brush Pen is available in 60 colours and a blender.

THE NEW ECOLINE BOTTLE IS STABLE AND SO STANDS FIRMLY ON YOUR WORK TABLE. THE SPACIOUS OPENING ALLOWS YOU TO WORK STRAIGHT FROM THE BOTTLE USING A BRUSH OR DIP PEN. THE NEW ECOLINE BOTTLE IS FITTED WITH A HANDY PIPETTE FOR EFFICIENT DOSING DURING MIXING.