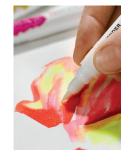

THE TALENS ECOLINE BRUSH PEN IS VERY USER-FRIENDLY.
HANDY WHEN TRAVELLING AND IDEAL WHEN WORKING AT A
PLACE THAT NEEDS BE KEPT CLEAN. THE BRUSH PEN IS READY
FOR IMMEDIATE USE, AND IS ODOURLESS AS WELL.

You can use the Brush Pen for thin, precise lines or for energetic strokes, but also for filling in large colour sections. The Brush Pen is suitable for both a quick sketch and adding the finishing touches. The concentrated formula of the Talens Ecoline in the Brush Pens ensures for a seamless transition with the Talens Ecoline from the bottles.

Using the special Brush Pen blender, colours can be mixed or subdued, and some wonderful wash effects and colour transitions can be created.

Forgotten to put the cap back on? A dried brush tip can be easily saved by moistening it with some water.