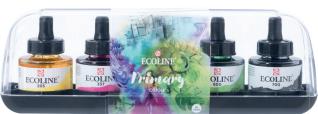

Talens Ecoline has a very high colour contrast, and designs made with Talens Ecoline can therefore be reproduced extremely well. The three primary colours lemon yellow (205), magenta (337) and sky blue cyan (578) as well as the various mixtures of these provide the best results with a four-colour printing process. They are also ideal for practising mixing colours.