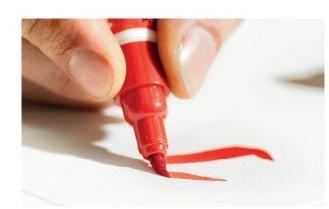

THE TALENS ECOLINE BRUSH PEN IS VERY USER-FRIENDLY.
HANDY WHEN TRAVELLING AND IDEAL WHEN WORKING AT A
PLACE THAT NEEDS BE KEPT CLEAN. THE BRUSH PEN IS READY
FOR IMMEDIATE USE, AND IS ODOURLESS AS WELL.

You can use the Brush Pen for thin, precise lines or for energetic strokes, but also for filling in large colour sections. The Brush Pen is suitable for both a quick sketch and adding the finishing touches. The concentrated formula of the Talens Ecoline in the Brush Pens ensures for a seamless transition with the Talens Ecoline from the bottles.

Using the special Brush Pen blender, colours can be mixed or subdued, and some wonderful wash effects and colour transitions can be created.

Forgotten to put the cap back on? A dried brush tip can be easily saved by moistening it with some water.