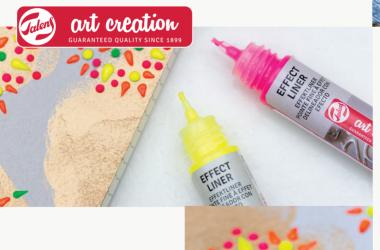

The Talens Art Creation Effect liner comes in an easyto-dose liner packaging of 28 ml and is available in no less than 49 colours, these being 9 regular colours, 22 pearl colours, 5 neon colours, 8 transparent liners with glitter and 5 shimmer (colours with glitter). All colours can be easily combined with one another.

For the artist in you.

Talens Art Creation Effect liner is a thick, handy 3D drawing and writing liner that is ideal for decorating practically all (lightly absorbent) grounds. Use the Effect liner to create lines with a smooth 3D finish and dots with an attractive pearl shape. This allows you to create a large variety of decorations, from (home) accessories to art journals/notebooks and from textiles to natural materials. The liners can also be used for relief accents on canvases and for use in Mixed Media.