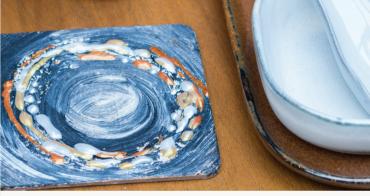

For the artist in you.

Talens Art Creation Effect liner is a thick, handy 3D drawing and writing liner that is ideal for decorating practically all (lightly absorbent) grounds. Use the Effect liner to create lines with a smooth 3D finish and dots with an attractive pearl shape. This allows you to create a large variety of decorations, from (home) accessories to art journals/notebooks and from textiles to natural materials. The liners can also be used for relief accents on canvases and for use in Mixed Media.

## **Create something special!**

For an optimal 3D effect, gently squeeze the rear of the liner. Before use, tap the top on your work surface, so that the liquid in the liner flows to the front and to remove any air bubbles. Hold the point of the Effect liner just above the surface for an optimal 3D effect. The drying time is 24 hours. The liner is only suitable for interior use.