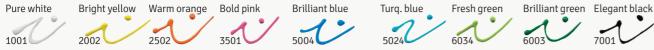

## Regular colours

The Talens Art Creation Effect liner comes in an easyto-dose liner packaging of 28 ml and is available in no less than 49 colours, these being 9 regular colours, 22 pearl colours, 5 neon colours, 8 transparent liners with glitter and 5 shimmer (colours with glitter). All colours can be easily combined with one another.