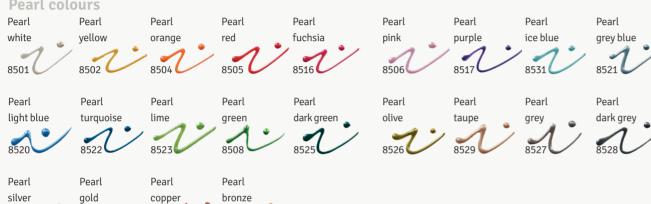

#### Pearl colours

The Talens Art Creation Effect liner comes in an easyto-dose liner packaging of 28 ml and is available in no less than 49 colours, these being 9 regular colours, 22 pearl colours, 5 neon colours, 8 transparent liners with glitter and 5 shimmer (colours with glitter). All colours can be easily combined with one another.