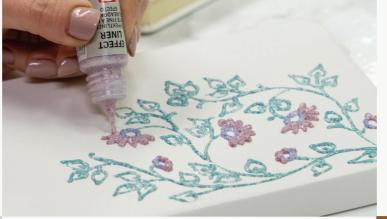

For the artist in you.

Talens Art Creation Effect liner is a thick, handy 3D drawing and writing liner that is ideal for decorating practically all (lightly absorbent) grounds. Use the Effect liner to create lines with a smooth 3D finish and dots with an attractive pearl shape. This allows you to create a large variety of decorations, from (home) accessories to art journals/notebooks and from textiles to natural materials. The liners can also be used for relief accents on canvases and for use in Mixed Media.

## **Create something special!**

For an optimal 3D effect, gently squeeze the rear of the liner. Before use, tap the top on your work surface, so that the liquid in the liner flows to the front and to remove any air bubbles. Hold the point of the Effect liner just above the surface for an optimal 3D effect. The drying time is 24 hours. The liner is only suitable for interior use.