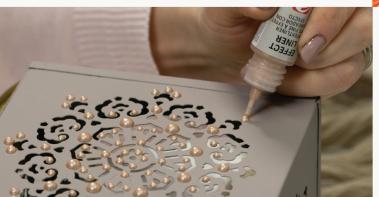

For the artist in you.

Talens Art Creation Effect liner is a thick, handy 3D drawing and writing liner that is ideal for decorating practically all (lightly absorbent) grounds. Use the Effect liner to create lines with a smooth 3D finish and dots with an attractive pearl shape. This allows you to create a large variety of decorations, from (home) accessories to art journals/notebooks and from textiles to natural materials. The liners can also be used for relief accents on canvases and for use in Mixed Media.

## **Create something special!**

For an optimal 3D effect, gently squeeze the rear of the liner. Before use, tap the top on your work surface, so that the liquid in the liner flows to the front and to remove any air bubbles. Hold the point of the Effect liner just above the surface for an optimal 3D effect. The drying time is 24 hours. The liner is only suitable for interior use.