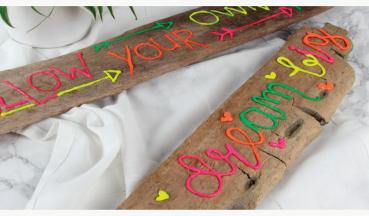

For the artist in you.

Talens Art Creation Effect liner is a thick, handy 3D drawing and writing liner that is ideal for decorating practically all (lightly absorbent) grounds. Use the Effect liner to create lines with a smooth 3D finish and dots with an attractive pearl shape. This allows you to create a large variety of decorations, from (home) accessories to art journals/notebooks and from textiles to natural materials. The liners can also be used for relief accents on canvases and for use in Mixed Media.

## **Create something special!**

For an optimal 3D effect, gently squeeze the rear of the liner. Before use, tap the top on your work surface, so that the liquid in the liner flows to the front and to remove any air bubbles. Hold the point of the Effect liner just above the surface for an optimal 3D effect. The drying time is 24 hours. The liner is only suitable for interior use.